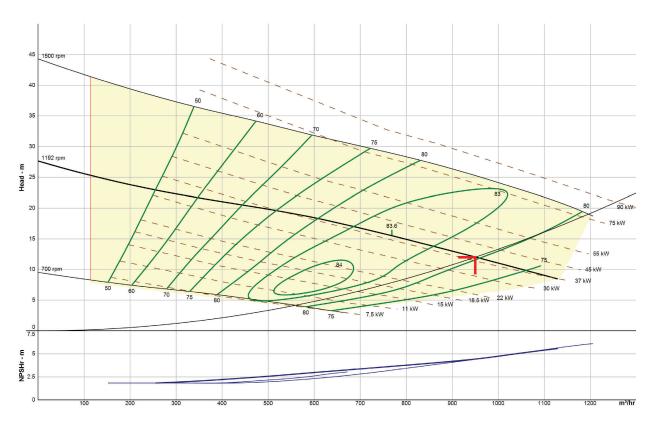

Caterpillar C6.6 Diesel Engine with Deepsea control panel

Cornell pump end with solids handling specification and dry-prime vacuum unit Pump at full rpm at BEP, up to 280 l/s (1000m3/hr) at 23m head

> The WJ rental fleet includes pumps from a range of manufacturers Matching the best available pump & techniques to our clients needs